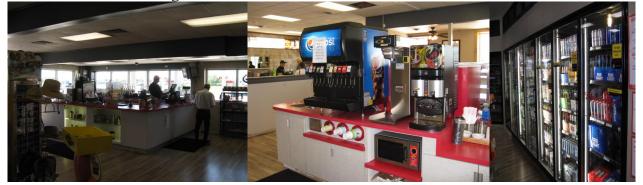

Zoning: Commercial

LISTING AGENT: Roger C. Rankin – 308-464-1122 & Linda Fuller – 308-289-0974

Cenex Fuel Control Center

Soft Drink Stand

Large Cooler

Runza Dining Room

This combination Runza Fast Food with Drive Up Window, along with Cenex Premium 10 Pump Gas & Diesel Fuel Station located at the NW Exit of the I-80 Interchange has been a very profitable business. Please call for Financial Information and Details. Property located between Travelodge Motel and McDonalds in Ogallala, NE