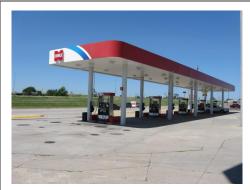

Zoning: Commercial

LISTING AGENT: Roger C. Rankin – 308-464-1122 & Linda Fuller – 308-289-0974

Cenex Fuel Control Center

Soft Drink Stand

Large Cooler

Runza Dining Room

This combination Runza Fast Food with Drive Up Window, along with Cenex Premium 10 Pump Gas & Diesel Fuel Station located at the NW Exit of the I-80 Interchange has been a very profitable business. Please call for Financial Information and Details. Property located between Travelodge Motel and McDonalds in Ogallala, NE