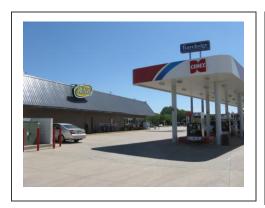

## Fuller & Associates Realty, LLC Commercial Property

Office: (308) 284-2100

Fax: (308) 284-2124

Information believed to be accurate, but not guaranteed

FOR SALE: \$1,399,000.00 - CENEX STATION & RUNZA RESTAURANT
ADDRESS: 203 Stagecoach Trail, Ogallala, NE 69153 (PRICE REDUCED)
TR IN \$1/2 LOT 3 TEXACO REPLAT OF TR 3 MUELLER & MUELLER
CORP SUB, Ogallala, Keith County, NE (Subject sits on the same parcel as the
Urban Farmer Restaurant- Parcel to be divided with restaurant on one parcel and
The Cenex Station & Runza Fast Food on the other parcel.

Zoning: Commercial

LISTING AGENT: Roger C. Rankin – 308-464-1122 & Linda Fuller – 308-289-0974

Cenex Fuel Control Center

Soft Drink Stand

Large Cooler

Runza Dining Room

This combination Runza Fast Food with Drive Up Window, along with Cenex Premium 10 Pump Gas & Diesel Fuel Station located at the NW Exit of the I-80 Interchange has been a very profitable business. Please call for Financial Information and Details. Property located between Travelodge Motel and McDonalds in Ogallala, NE