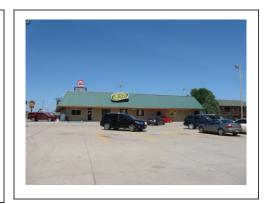

## Fuller & Associates Realty, LLC Commercial Property

Office: (308) 284-2100

Fax: (308) 284-2124

Information believed to be accurate, but not guaranteed

FOR SALE: \$1,399,000.00 - CENEX STATION & RUNZA RESTAURANT
ADDRESS: 203 Stagecoach Trail, Ogallala, NE 69153 (PRICE REDUCED)
TR IN \$1/2 LOT 3 TEXACO REPLAT OF TR 3 MUELLER & MUELLER
CORP SUB, Ogallala, Keith County, NE (Subject sits on the same parcel as the
Urban Farmer Restaurant- Parcel to be divided with restaurant on one parcel and
The Cenex Station & Runza Fast Food on the other parcel.

Zoning: Commercial

LISTING AGENT: Roger C. Rankin – 308-464-1122 & Linda Fuller – 308-289-0974

Cenex Fuel Control Center

Soft Drink Stand

Large Cooler

Runza Dining Room

This combination Runza Fast Food with Drive Up Window, along with Cenex Premium 10 Pump Gas & Diesel Fuel Station located at the NW Exit of the I-80 Interchange has been a very profitable business. Please call for Financial Information and Details. Property located between Travelodge Motel and McDonalds in Ogallala, NE