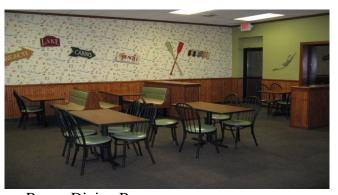

Zoning: Commercial

LISTING AGENT: Roger C. Rankin – 308-464-1122 & Linda Fuller – 308-289-0974

Cenex Fuel Control Center

Soft Drink Stand

Large Cooler

Runza Dining Room

This combination Runza Fast Food with Drive Up Window, along with Cenex Premium 10 Pump Gas & Diesel Fuel Station located at the NW Exit of the I-80 Interchange has been a very profitable business. Please call for Financial Information and Details. Property located between Travelodge Motel and McDonalds in Ogallala, NE