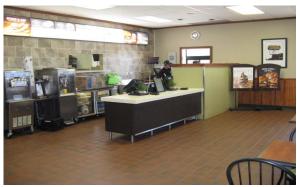

Zoning: Commercial

LISTING AGENT: Roger C. Rankin – 308-464-1122 & Linda Fuller – 308-289-0974

Cenex Fuel Control Center

Soft Drink Stand

Large Cooler

Runza Dining Room

This combination Runza Fast Food with Drive Up Window, along with Cenex Premium 10 Pump Gas & Diesel Fuel Station located at the NW Exit of the I-80 Interchange has been a very profitable business. Please call for Financial Information and Details. Property located between Travelodge Motel and McDonalds in Ogallala, NE